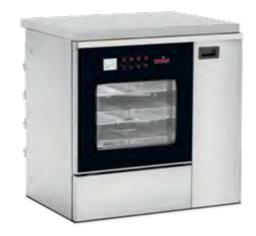

# **TIVA 8** UNDERCOUNTER MANUAL DOOR

#### UP TO 4 washing levels of total 8 DIN baskets capacity, 165 Liter chamber

The TIVA 8 washer-disinfector is equipped with a manual double glass door and is best suited for clinics and dental practices. It can be loaded with up to 4 washing levels with a large variety of washing trolleys and accessories. Available trolleys for DIN baskets, containers, mini-invasive equipment, anesthesia kits, bottles, shoes and dental handpieces.

## TIVA8-WD-1M/TIVA8-HS-1M

Wide design 165 Liter Chamber

Dimensions (WxDxH mm) 900x650x860

Selectable configurations: Detergent storage cabinet /Pre-heating tank for reduction of cycle time + Detergent cabinet and demineralized water connection