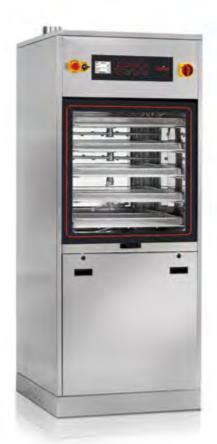

## TIVA 10-M MANUAL HINGED DOOR/S

#### UP TO 6 washing levels of total 12 DIN baskets capacity, 265 Liter chamber

The TIVA 10-M washer is equipped with manual hinged glass door/s and is best suited for surgical and sterilization departments. It can be loaded with up to 6 washing levels of total 12 DIN baskets with large variety of washing trolleys and accessories. Available trolleys for surgical instruments, tubular, laparoscopy, ophthalmology, containers, shoes, anesthesia and more.