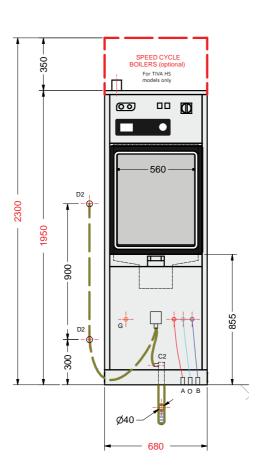

#### **TIVA10-1V / TIVA10-2V**

Dimensions (WxDxH mm) 680x700x1950

#### TIVA10-1V-HS / TIVA10-2V-HS

Dimensions (WxDxH mm) 680x700x2300

#### **TIVA10-1V / TIVA10-2V**

### TIVA10-1V-HS / TIVA10-2V-HS

- Hot water connection-3/4"g (tube 1/2"g)
- Cold water connection-3/4"g (tube 1/2"g)
- C2 Drain dn 40 hose connection 25mm (at floor)
- D2 Drain dn 40 hose connection 25mm (at wall)
- G Electrical connection
- O Demineralized water connection-1/2"g
- Q Steam connection 1/2"g (inlet)
- R Steam connection outlet 1/2"g (outlet)