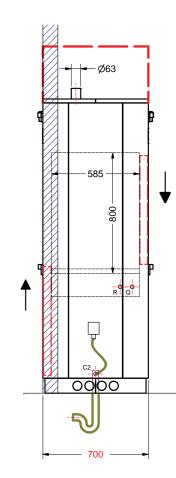

### **TIVA15-1V / TIVA15-2V**

### **TIVA15-1V-HS / TIVA15-2V-HS**

- Hot water connection-3/4"g (tube 1/2"g)
- Cold water connection-3/4"g (tube 1/2"g)
- C2 Drain dn 40 hose connection 25mm (at floor)
- D2 Drain dn 40 hose connection 25mm (at wall)
- Electrical connection
- O Demineralized water connection-1/2"g
- Q Steam connection 1/2"g (inlet)
- R Steam connection outlet 1/2"g (outlet)