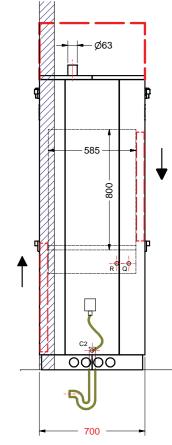

## TIVA10-1M-HS/TIVA10-2M-HS

- A Hot water connection-3/4"g (tube 1/2"g)
- B Cold water connection-3/4"g (tube 1/2"g)
- C2 Drain dn 40 hose connection 25mm (at floor)
- D2 Drain dn 40 hose connection 25mm (at wall)
- G Electrical connection
- D Demineralized water connection-1/2"g
- Q Steam connection 1/2"g (inlet)
- R Steam connection outlet 1/2"g (outlet)