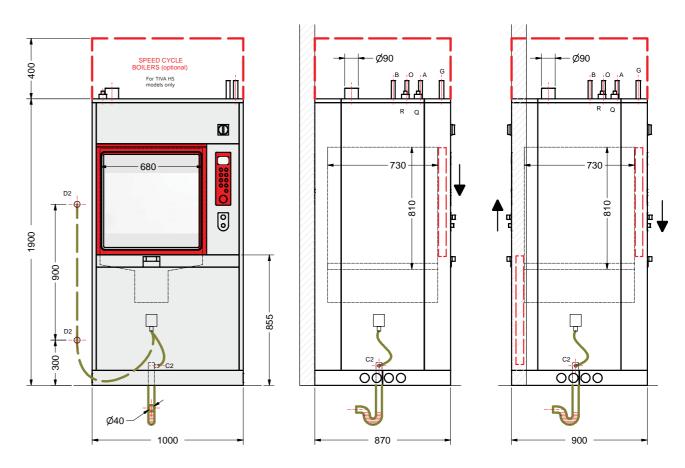

#### Drawings:

### **TIVA15-1V / TIVA15-2V**

### **TIVA15-1V-HS / TIVA15-2V-HS**

- Hot water connection-3/4"g (tube 1/2"g)
- Cold water connection-3/4"g (tube 1/2"g)
- C2 Drain dn 40 hose connection 25mm (at floor)
- D2 Drain dn 40 hose connection 25mm (at wall)
- Electrical connection
- O Demineralized water connection-1/2"g
- Q Steam connection 1/2"g (inlet)
- R Steam connection outlet 1/2"g (outlet)