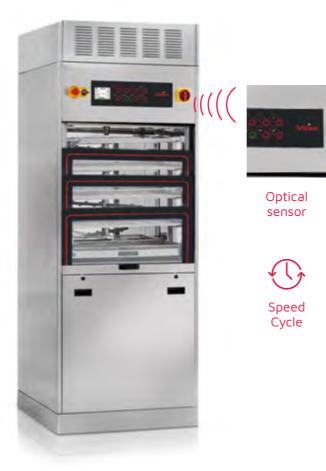

## **TIVA 10-V**

# **AUTOMATIC SLIDING DOOR/S**

#### UP TO 6 washing levels of total 12 DIN baskets capacity, 265 Liter chamber

The TIVA 10-V washer is equipped with automatic sliding door/s and is best suited for surgical and sterilization departments. It can be loaded with up to 6 washing levels for a total 12 DIN baskets with large variety of washing trolleys and accessories. Available trolleys for surgical instruments, tubular, laparoscopy, ophthalmology, containers, shoes, anesthesia and more. The washer is equipped with an optional sensor for hands-free door operation.