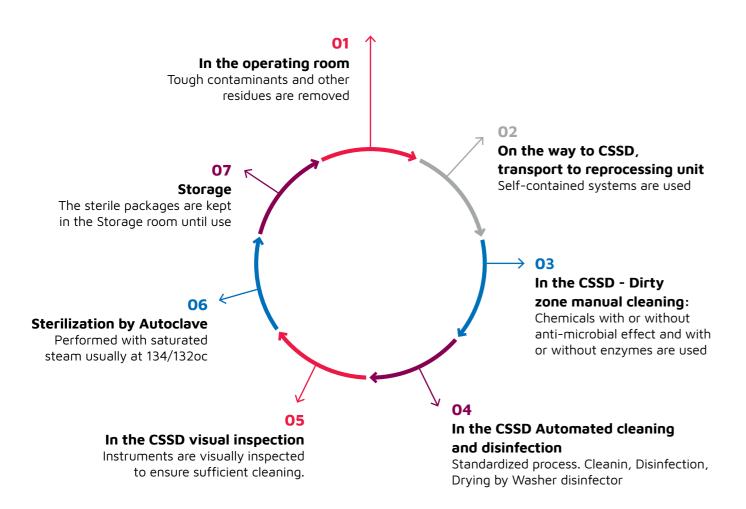

#### Decontamination cycle:

### Cleaning and disinfection process scheme example

#### Pre-wash

Cold water removes dirt

## Detergents wash

Cleaning with demineralized water & suitable PH-neutral / alkaline additives

#### 1st Rinse

Rinse with hot or cold soft water to remove cleaning agent residues, second rinse when required

## Thermal disinfection

Water at a temperature of above 90oc

#### Hot air drying

The dried instruments are ready for the next sterilization phase