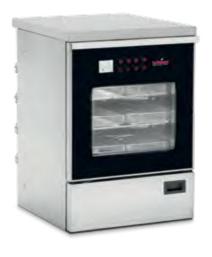

# **TIVA 8** UNDERCOUNTER MANUAL DOOR

#### UP TO 4 washing levels of total 8 DIN baskets capacity, 165 Liter chamber

The TIVA 8 washer-disinfector is equipped with a manual double glass door and is best suited for clinics and dental practices. It can be loaded with up to 4 washing levels with a large variety of washing trolleys and accessories. Available trolleys for DIN baskets, containers, mini-invasive equipment, anesthesia kits, bottles, shoes and dental handpieces.

#### TIVA8-1M

Narrow Design 165 Liter chamber

Dimensions (WxDxH mm) 600x650x860