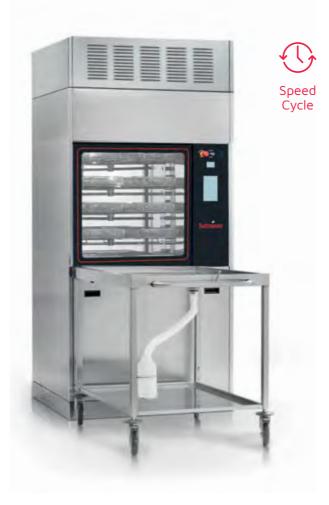

## **TIVA 15-V**

# **AUTOMATIC SLIDING DOOR/S**

#### UP TO 6 washing levels of total 18 DIN baskets capacity, 430 Liter chamber

The TIVA 15-V washer is equipped with automatic sliding door/s and is best suited for surgical and sterilization departments. It can be loaded with up to 6 washing levels for a total 18 DIN baskets with a large variety of washing trolleys and accessories. Available trolleys for surgical instruments, laparoscopy, containers, mini invasive tools, shoes, anesthesia and more.