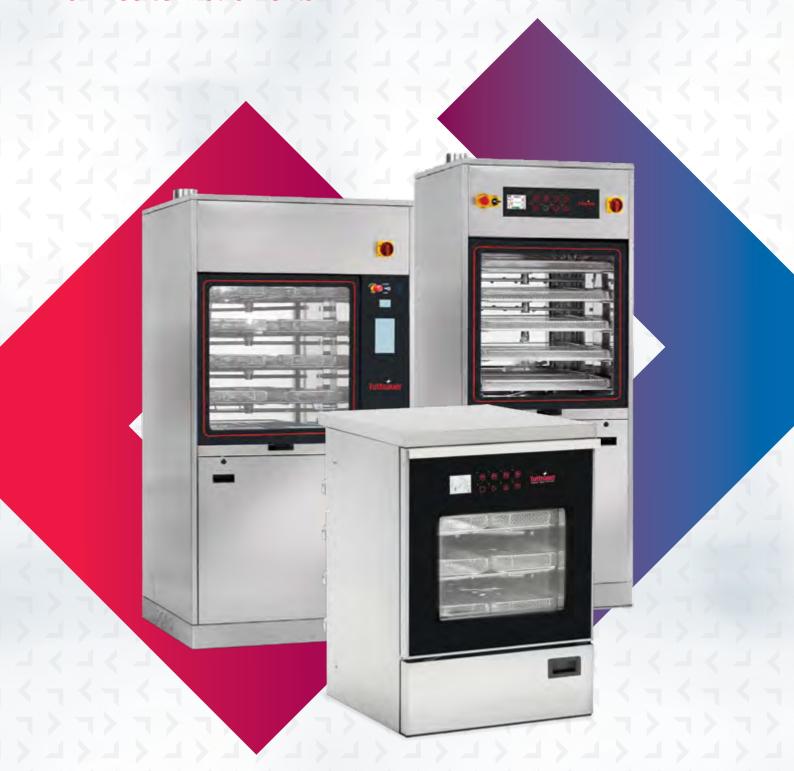

# TIVA

High end Washer-Disinfectors for medical instruments

**Tuttnauer** Medical

# The TIVA Washer Disinfector Line

Surgeries are at the heart of the hospital. The timely delivery of sterile goods is crucial for hospital operation. Surgical instruments must go through strict and standardized cleaning, disinfection and sterilization processes before they can be reused. Keeping up with the high demand from the OR, providing quick instrument turnaround while ensuring patients' safety requires advanced solutions. The Tuttnauer Tiva washer-disinfectors meets these challenges by simplifying staff's mission and reducing processing time and costs.