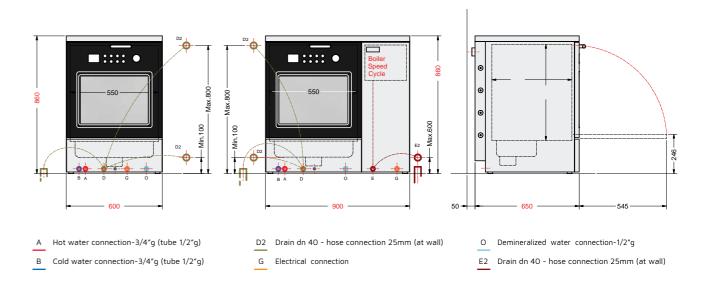

#### TIVA8-1M

Narrow Design 165 Liter chamber

Dimensions (WxDxH mm) 600x650x860

## TIVA8-WD-1M/TIVA8-HS-1M

Wide design 165 Liter Chamber

Dimensions (WxDxH mm) 900x650x860

Selectable configurations: Detergent storage cabinet /Pre-heating tank for reduction of cycle time + Detergent cabinet and demineralized water connection

#### **TIVA 8-1M**

60 cm narrow design

#### TIVA 8-WD-1M / TIVA 8-HS-1M

90 cm wide design