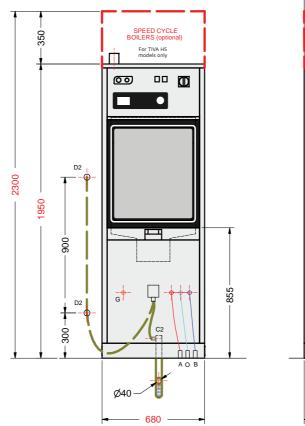

### TIVA10-1V-HS / TIVA10-2V-HS

- Hot water connection-3/4"g (tube 1/2"g)
- Cold water connection-3/4"g (tube 1/2"g)
- C2 Drain dn 40 hose connection 25mm (at floor)
- D2 Drain dn 40 hose connection 25mm (at wall)
- G Electrical connection
- O Demineralized water connection-1/2"g
- Q Steam connection 1/2"g (inlet)
- R Steam connection outlet 1/2"g (outlet)