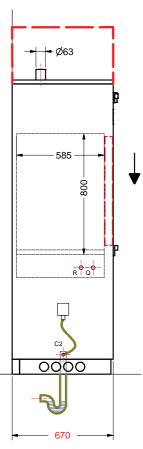

### **TIVA15-1V / TIVA15-2V**

### **TIVA15-1V-HS / TIVA15-2V-HS**

- Hot water connection-3/4"g (tube 1/2"g)
- Cold water connection-3/4"g (tube 1/2"g)
- C2 Drain dn 40 hose connection 25mm (at floor)
- D2 Drain dn 40 hose connection 25mm (at wall)
- Electrical connection
- O Demineralized water connection-1/2"g
- Q Steam connection 1/2"g (inlet)
- R Steam connection outlet 1/2"g (outlet)