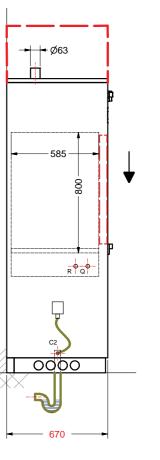

#### **TIVA10-1V / TIVA10-2V**

Dimensions (WxDxH mm) 680x700x1950

#### TIVA10-1V-HS / TIVA10-2V-HS

Dimensions (WxDxH mm) 680x700x2300

#### **TIVA10-1V / TIVA10-2V**

### TIVA10-1V-HS / TIVA10-2V-HS

- Hot water connection-3/4"g (tube 1/2"g)
- Cold water connection-3/4"g (tube 1/2"g)
- C2 Drain dn 40 hose connection 25mm (at floor)
- D2 Drain dn 40 hose connection 25mm (at wall)
- G Electrical connection
- O Demineralized water connection-1/2"g
- Q Steam connection 1/2"g (inlet)
- R Steam connection outlet 1/2"g (outlet)