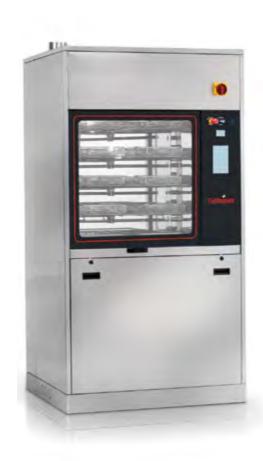

## **TIVA 15-V**

# **AUTOMATIC SLIDING DOOR/S**

#### UP TO 6 washing levels of total 18 DIN baskets capacity, 430 Liter chamber

The TIVA 15-V washer is equipped with automatic sliding door/s and is best suited for surgical and sterilization departments. It can be loaded with up to 6 washing levels for a total 18 DIN baskets with a large variety of washing trolleys and accessories. Available trolleys for surgical instruments, laparoscopy, containers, mini invasive tools, shoes, anesthesia and more.