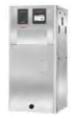

# **TIVA 8** UNDERCOUNTER MANUAL DOOR

#### UP TO 4 washing levels of total 8 DIN baskets capacity, 165 Liter chamber

The TIVA 8 washer-disinfector is equipped with a manual double glass door and is best suited for clinics and dental practices. It can be loaded with up to 4 washing levels with a large variety of washing trolleys and accessories. Available trolleys for DIN baskets, containers, mini-invasive equipment, anesthesia kits, bottles, shoes and dental handpieces.

#### TIVA8-1M

Narrow Design 165 Liter chamber

Dimensions (WxDxH mm) 600x650x860